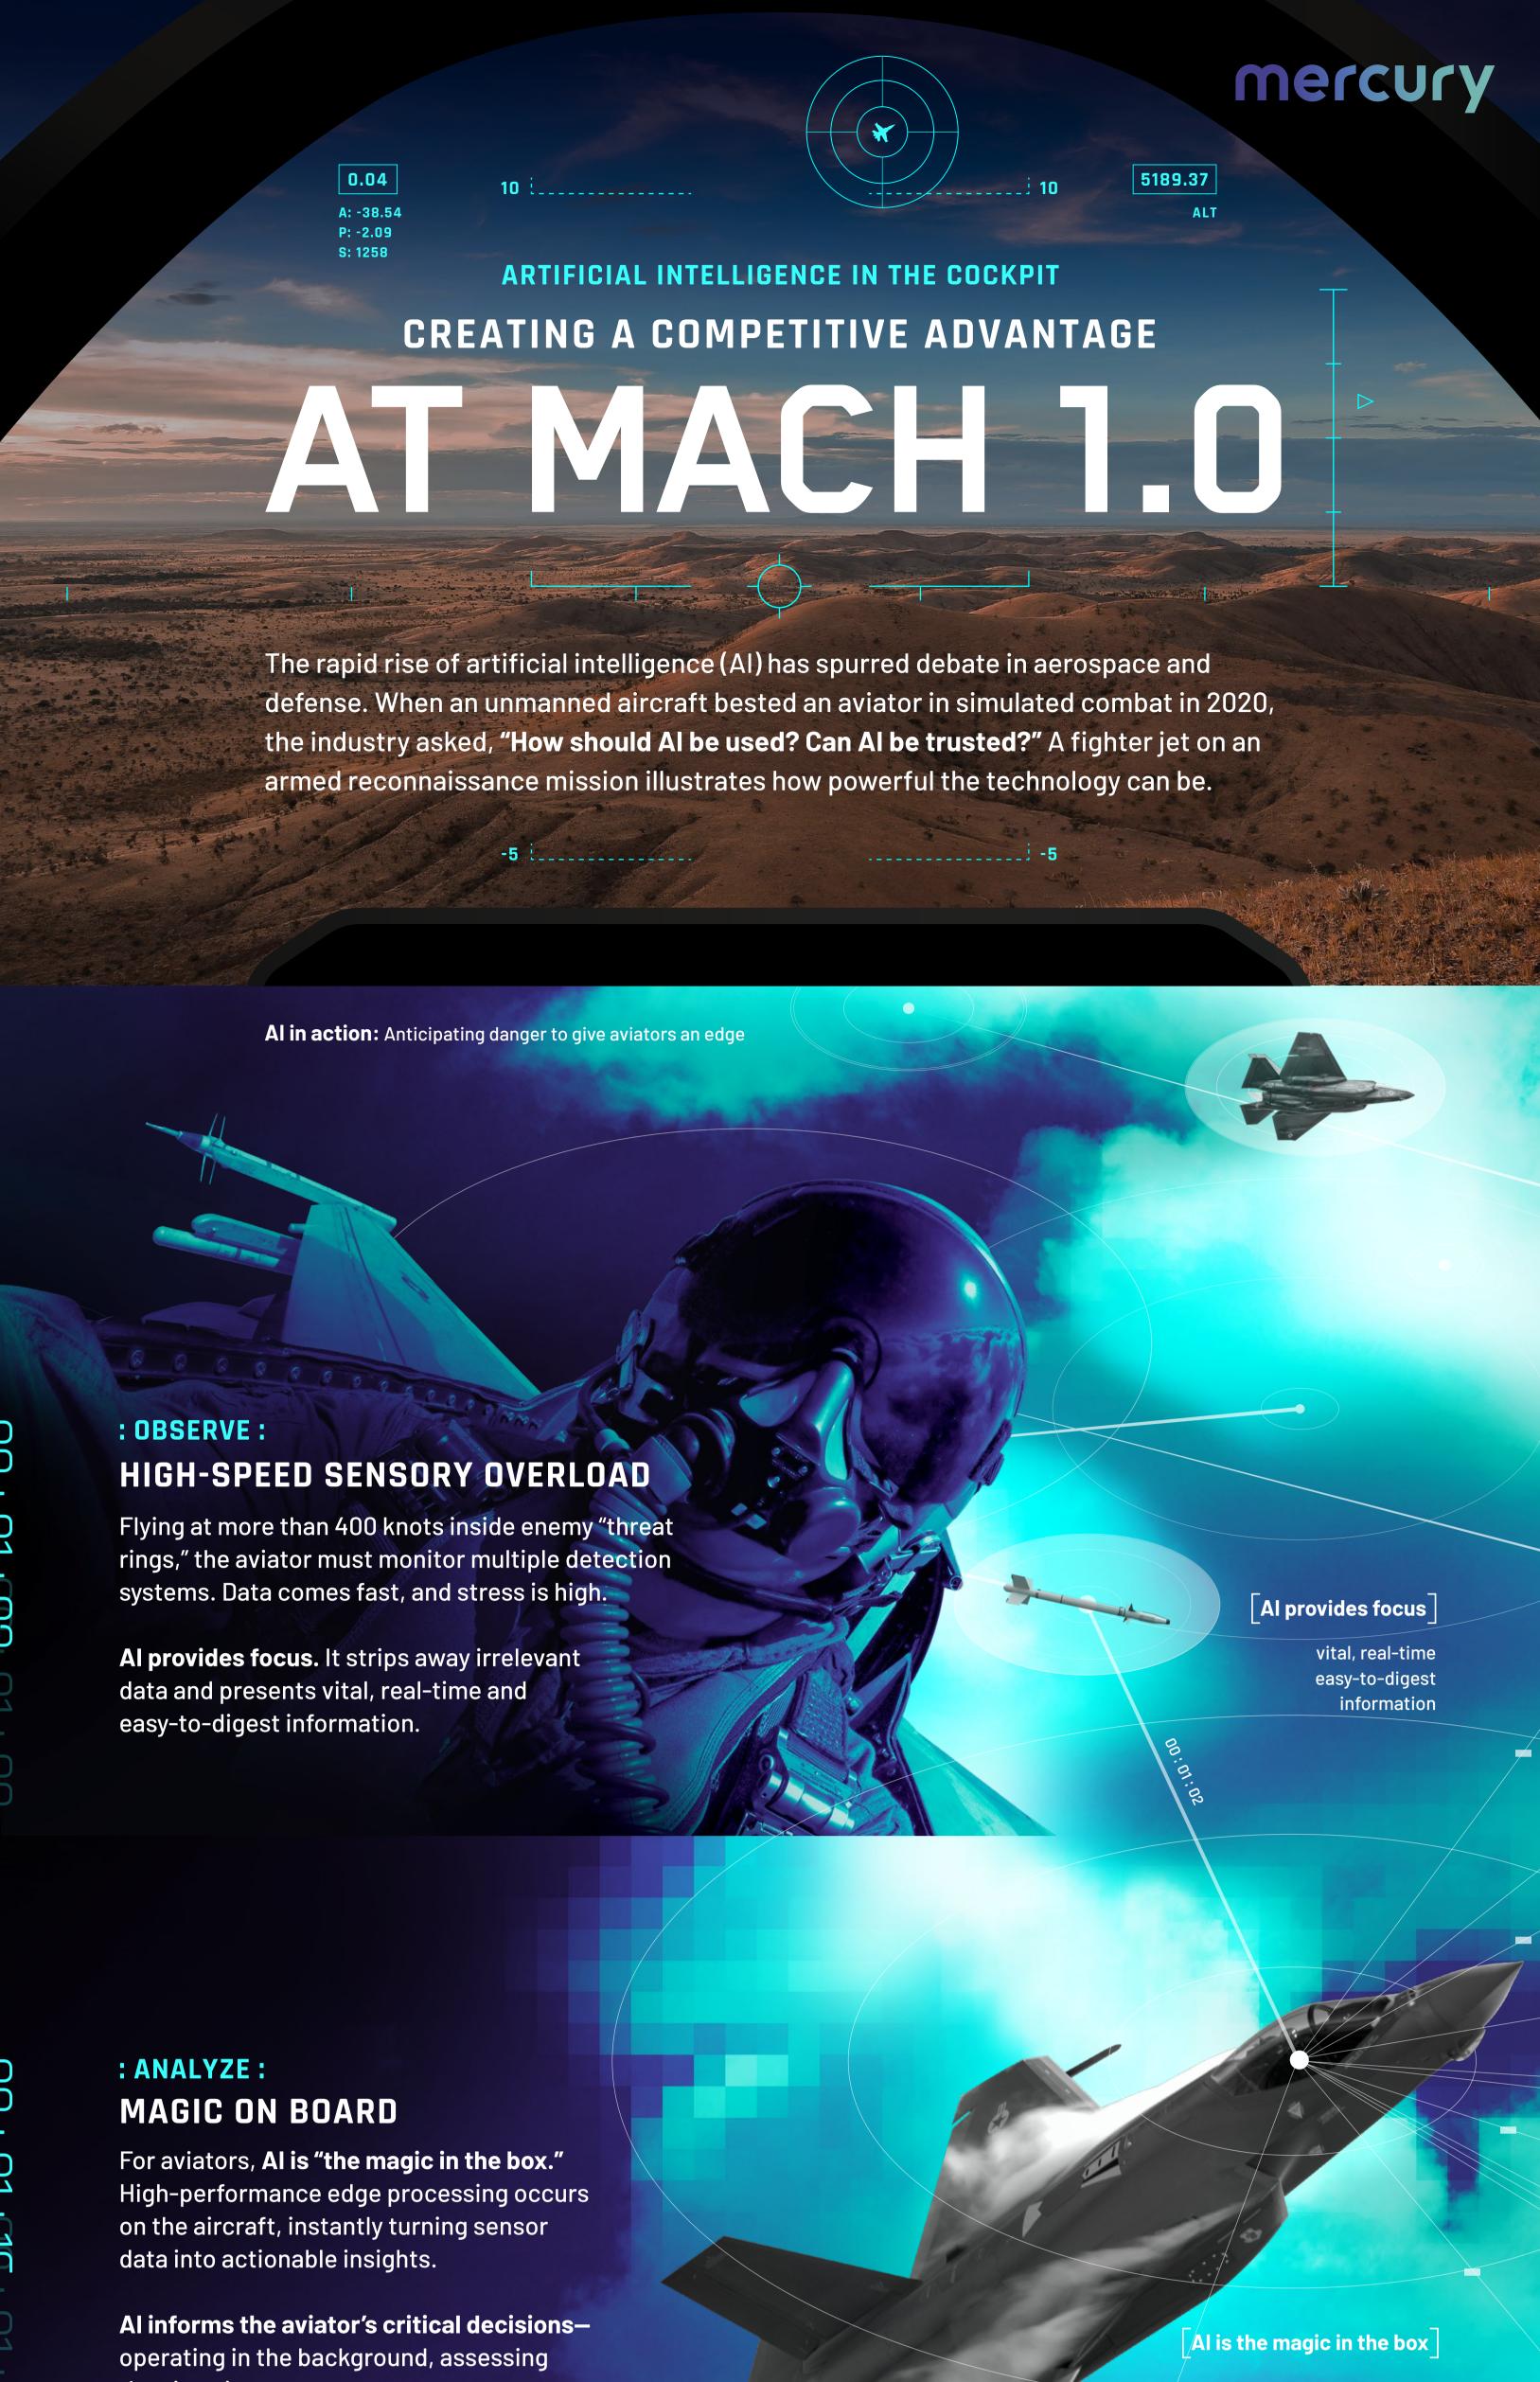

the situation.

turning sensor data into actionable insights

## : DISRUPT:

<u>.</u> 30

### **GREATER PROTECTION** As the aviator navigates the mission, Al enables

the aircraft to remain undetected.

systems. Next, working with electronic warfare systems, Al selects the appropriate capabilities to confuse the enemy radar and mitigate the threat.

It identifies, characterizes and locates enemy radar

identifies, characterizes,

Al enables undetectability

## locates enemy radar systems

#### : ACT: **FASTER AND BETTER DECISIONS**

## Without AI, armed air-reconnaissance missions

typically have a 50/50 chance of identifying the target. Al provides the precision and speed for safe

and effective reconnaissance. Sorting through a deluge of data to visualize a distant target, Al provides