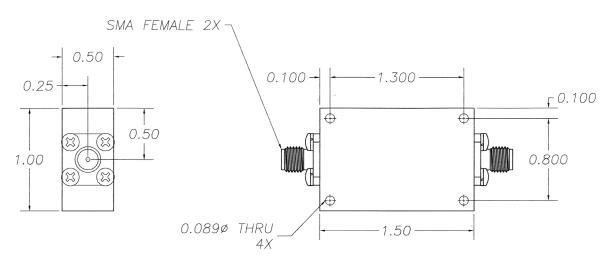

# **Outline Drawing**

All dimensions are in inches

nercur systems,

Specifications are subject to change without notice