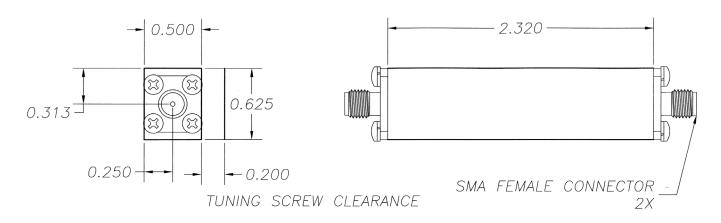

## Electrical Specifications (+25°C)

| Parameter      | Value                          |
|----------------|--------------------------------|
| Passband       | 13.0 - 15.5 MHz                |
| Insertion loss | 1.0 dB                         |
| VSWR           | 1.4:1                          |
| Rejection      | 65 dB from 1 - 11,800 MHz      |
| Rejection      | 65 dB from 16,500 - 25,000 MHz |
| Connectors     | SMA female                     |
| Package Size   | 0.62" × 0.62" × 3.2"           |

### **Features**

Cavity Design Low Loss

# **Applications**

Portable satellite VSAT Satcom Point to point

# **Outline Drawing**



All dimensions are in inches

## Need More Help? Need a Variant of This Product?

Contact Mercury's RF & Microwave engineering team at rf.microwave@mrcy.com or visit www.mrcy.com/rf for a detailed listing of RF and Microwave products.