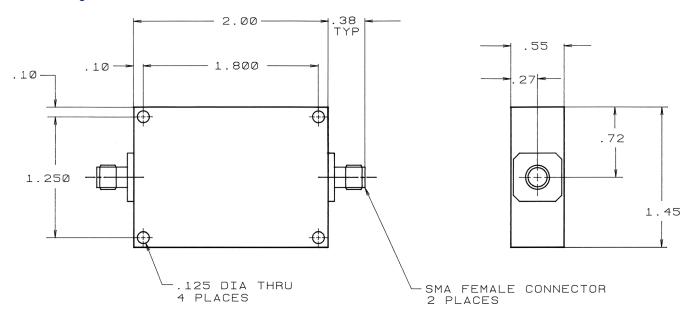

## Electrical Specifications (+25°C)

| Parameter       | Value                |
|-----------------|----------------------|
| Passband        | 1575.4 MHz           |
| Insertion loss  | 1.6 dB               |
| VSWR            | 1.5:1                |
| 70 dB bandwidth | 300 MHz max.         |
| Connectors      | SMA female           |
| Package Size    | 0.55" x 1.45" x 2.0" |

#### **Features**

Cavity design Low loss L1 operation

## **Applications**

GPS receiver Timing Test equipment

# **Outline Drawing**



All dimensions are in inches

#### **Need More Help?** Need a Variant of This Product?

Contact Mercury's RF & Microwave engineering team at rf.microwave@mrcy.com or visit www.mrcy.com/rf for a detailed listing of RF and Microwave products.