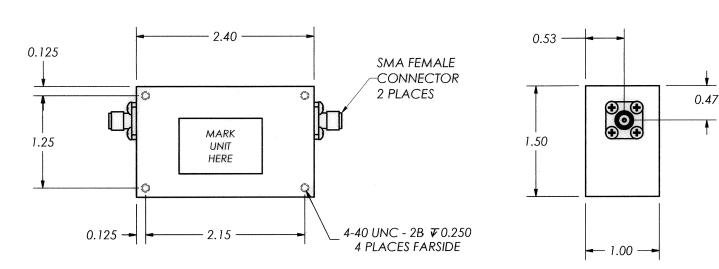

## Electrical Specifications (+25°C)

**Outline Drawing** 

| Parameter      | Value                       |
|----------------|-----------------------------|
| Passband 1     | 2040 to 2080 MHz            |
| Insertion Loss | 1.0 dB @ Fo                 |
| VSWR           | 1.5:1                       |
| Rejection      | 40 dB from 1 to 2012 MHz    |
| Rejection      | 40 dB from 2122 to 5000 MHz |
| Connectors     | SMA female                  |
| Package Size   | 1.0" × 1.5" × 2.4"          |

### Applications

Up/down converter Test equipment

All dimensions are in inches

nercur systems

Specifications are subject to change without notice