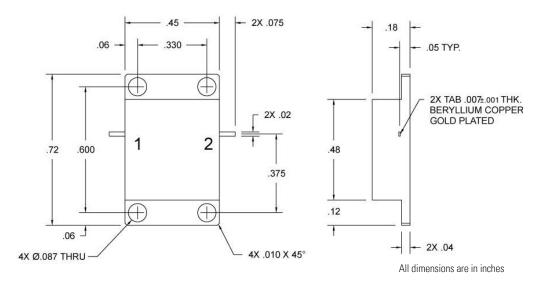

## Specifications (+25°C)

| Parameter             | Value               |
|-----------------------|---------------------|
| RF Frequency          | 6 GHz to 18 GHz     |
| Isolation             | 13 dB (min)         |
| Insertion Loss        | 1.3 dB (max)        |
| VSWR                  | 1.7:1               |
| Peak Power            | 3 Watts (max)       |
| Average Power         | 0.5 Watts (max)     |
| Power Forward         | 5 Watts             |
| Power Reverse         | 0.5 Watts           |
| Operating Temperature | -40 to 85°C         |
| Package Size          | 0.45 × 0.72 × 0.18" |

## **Outline Drawing**



## **Need More Help?** Need a Variant of This Product?

Contact Mercury's RF & Microwave engineering team at rf.microwave@mrcy.com or visit www.mrcy.com/rf for a detailed listing of RF and Microwave products.