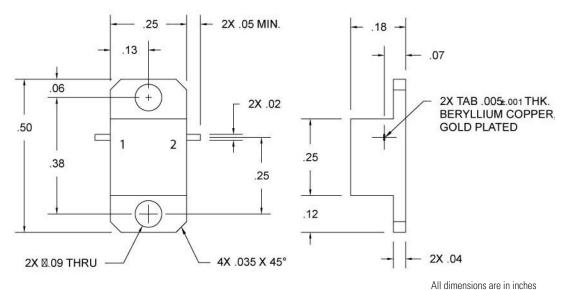

## Specifications (+25°C)

| Parameter             | Value               |
|-----------------------|---------------------|
| RF Frequency          | 12 GHz to 18 GHz    |
| Isolation             | 17 dB (min)         |
| Insertion Loss        | 0.7 dB (max)        |
| VSWR                  | 1.35:1              |
| Peak Power            | 5 Watts (max)       |
| Average Power         | 0.5 Watts (max)     |
| Power Forward         | 5 Watts             |
| Power Reverse         | 0.5 Watts           |
| Operating Temperature | -40 to 85°C         |
| Package Size          | 0.26 x 0.50 x 0.18" |

## **Outline Drawing**



All ullilensions are in inches

## **Need More Help?** Need a Variant of This Product?

Contact Mercury's RF & Microwave engineering team at rf.microwave@mrcy.com or visit www.mrcy.com/rf for a detailed listing of RF and Microwave products.