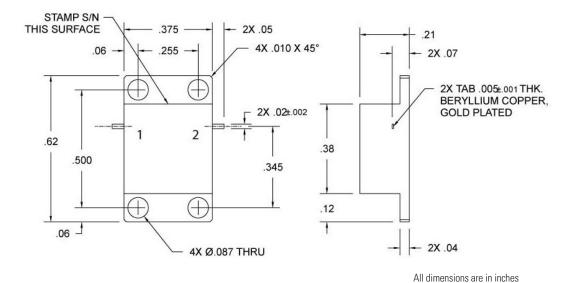

## Specifications (+25°C)

| Parameter             | Value                |
|-----------------------|----------------------|
| RF Frequency          | 3.7 GHz to 4.3 GHz   |
| Isolation             | 18 dB (min)          |
| Insertion Loss        | 0.5 dB (max)         |
| VSWR                  | 1.25:1               |
| Peak Power            | 50 Watts (max)       |
| Average Power         | 5 Watts (max)        |
| Power Forward         | 5 Watts              |
| Power Reverse         | 0.5 Watts            |
| Operating Temperature | -40 to 85°C          |
| Package Size          | 0.375 x 0.62 x 0.21" |

## **Outline Drawing**



## **Need More Help?** Need a Variant of This Product?

Contact Mercury's RF & Microwave engineering team at rf.microwave@mrcy.com or visit www.mrcy.com/rf for a detailed listing of RF and Microwave products.