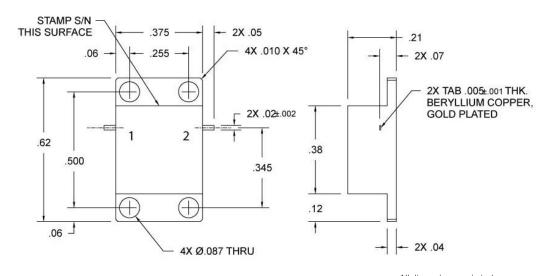

## Specifications (+25°C)

| Parameter             | Value                |
|-----------------------|----------------------|
| RF Frequency          | 3.6 GHz to 4.2 GHz   |
| Isolation             | 18 dB (min)          |
| Insertion Loss        | 0.5 dB (max)         |
| VSWR                  | 1.25:1               |
| Peak Power            | 50 Watts (max)       |
| Average Power         | 5 Watts (max)        |
| Power Forward         | 5 Watts              |
| Power Reverse         | 0.5 Watts            |
| Operating Temperature | -40 to 85°C          |
| Package Size          | 0.375 x 0.62 x 0.21" |

## **Outline Drawing**



All dimensions are in inches

## **Need More Help?** Need a Variant of This Product?

Contact Mercury's RF & Microwave engineering team at rf.microwave@mrcy.com or visit www.mrcy.com/rf for a detailed listing of RF and Microwave products.