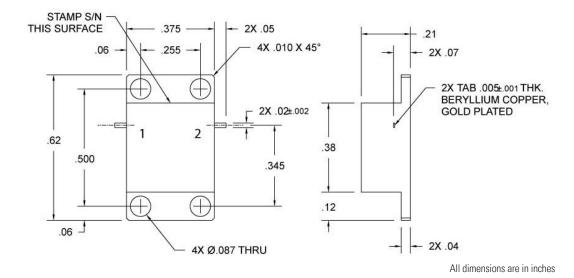

## Specifications (+25°C)

| Parameter             | Value                |
|-----------------------|----------------------|
| RF Frequency          | 5.4 GHz to 5.9 GHz   |
| Isolation             | 20 dB (min)          |
| Insertion Loss        | 0.5 dB (max)         |
| VSWR                  | 1.25:1               |
| Peak Power            | 50 Watts (max)       |
| Average Power         | 5 Watts (max)        |
| Power Forward         | 5 Watts              |
| Power Reverse         | 0.5 Watts            |
| Operating Temperature | -40 to 85°C          |
| Package Size          | 0.375 x 0.62 x 0.21" |

## **Outline Drawing**



## **Need More Help? Need a Variant of This Product?**

Contact Mercury's RF & Microwave engineering team at rf.microwave@mrcy.com or visit www.mrcy.com/rf for a detailed listing of RF and Microwave products.