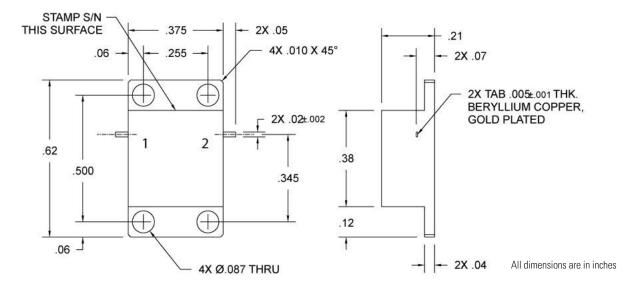

## Specifications (+25°C)

| Parameter             | Value                |
|-----------------------|----------------------|
| RF Frequency          | 6.4 GHz to 7.1 GHz   |
| Isolation             | 20 dB (min)          |
| Insertion Loss        | 0.5 dB (max)         |
| VSWR                  | 1.25:1               |
| Peak Power            | 50 Watts (max)       |
| Average Power         | 5 Watts (max)        |
| Power Forward         | 5 Watts              |
| Power Reverse         | 0.5 Watts            |
| Operating Temperature | -40 to 85°C          |
| Package Size          | 0.375 x 0.62 x 0.21" |

## **Outline Drawing**



## **Need More Help?** Need a Variant of This Product?

Contact Mercury's RF & Microwave engineering team at rf.microwave@mrcy.com or visit www.mrcy.com/rf for a detailed listing of RF and Microwave products.