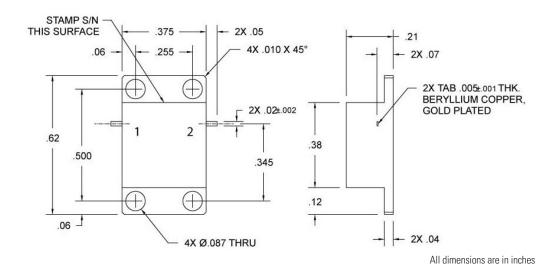

## Specifications (+25°C)

| Parameter             | Value                |
|-----------------------|----------------------|
| RF Frequency          | 8 GHz to 12 GHz      |
| Isolation             | 18 dB (min)          |
| Insertion Loss        | 0.5 dB (max)         |
| VSWR                  | 1.25:1               |
| Peak Power            | 5 Watts (max)        |
| Average Power         | 0.5 Watts (max)      |
| Power Forward         | 5 Watts              |
| Power Reverse         | 0.5 Watts            |
| Operating Temperature | -40 to 85°C          |
| Package Size          | 0.375 x 0.62 x 0.21" |

## **Outline Drawing**



## Need More Help? Need a Variant of This Product?

Contact Mercury's RF & Microwave engineering team at rf.microwave@mrcy.com or visit www.mrcy.com/rf for a detailed listing of RF and Microwave products.