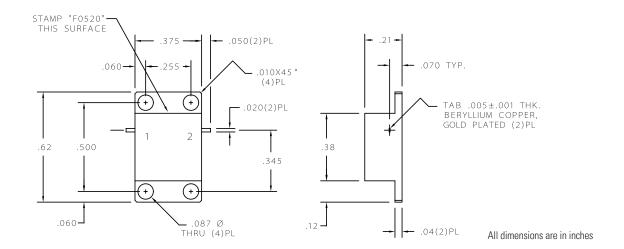

## **Outline Drawing**

## **Specifications**

| Parameter             | Value                |
|-----------------------|----------------------|
| RF Frequency          | 5.8 GHz to 6.5 GHz   |
| Isolation             | 20 dB (min)          |
| Insertion Loss        | 0.4 dB (max)         |
| VSWR                  | 1.25:1               |
| Peak Power            | 50 Watts (max)       |
| Average Power         | 5 Watts (max)        |
| Power Forward         | 5 Watts              |
| Power Reverse         | 0.5 Watts            |
| Package Size          | 0.375 x 0.62 x 0.21" |
| Operating Temperature | -40 to 85 °C         |