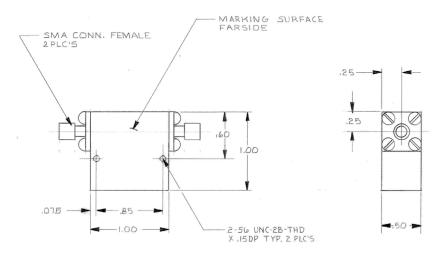

## Band-Pass Filter U1209

## **Specifications**

| Parameter      | Value              |
|----------------|--------------------|
| Passband       | 149.9 to 151.1 MHz |
| Insertion Loss | 1.5 dB             |
| VSWR           | 1.5:1              |
| Rejection      | 30 dB @ 140 MHz    |
| Rejection      | 30 dB @ 160 MHz    |
| Connectors     | SMA Female         |
| Package Size   | 2.4" × 4.5" × 7.0" |

## **Outline Drawing**



All dimensions are in inches

## Need More Help? Need a Variant of This Product?

Contact Mercury's RF & Microwave engineering team at rf.microwave@mrcy.com or visit www.mrcy.com/rf for a detailed listing of RF and Microwave products.



Nercur systems

Specifications are subject to change without notice