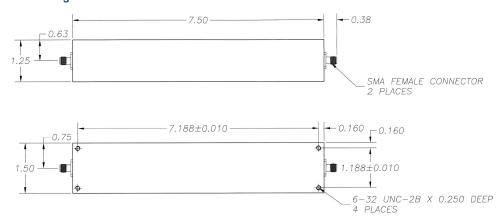

## Specifications (+25°C)

| Parameter      | Value                                                    |
|----------------|----------------------------------------------------------|
| Passband       | 100 to 180 MHz                                           |
| Insertion Loss | 0.6 dB from 100 to 150 MHz<br>0.9 dB from 151 to 180 MHz |
| VSWR           | 2:1                                                      |
| Rejection      | 60 dB from 0.1 to 30 MHz                                 |
| Rejection      | 60 dB from 380 to 1000 MHz                               |
| Connectors     | SMA Female                                               |
| Package Size   | 1.25" x 1.5" x 7.5"                                      |

## **Outline Drawing**



All dimensions are in inches

## **Need More Help?** Need a Variant of This Product?

Contact Mercury's RF & Microwave engineering team at rf.microwave@mrcy.com or visit www.mrcy.com/rf for a detailed listing of RF and Microwave products.