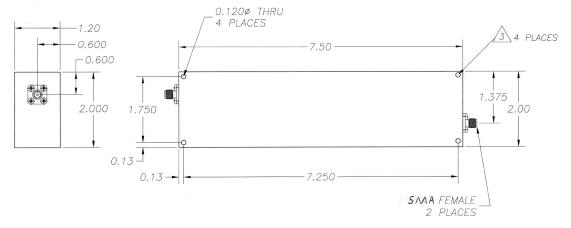

rom 0 to 88 MHz<br>40 dB minimum from 420 to 2.5 GHz |
| V.S.W.R.                                      | 1.5:1                                                               |
| Power Handling                                | 100 Watts                                                           |
| Size                                          | 1.5" x 2.0" x 8.0"                                                  |
| Connectors                                    | "N"Type                                                             |
| Operating Temperature                         | -32 © C to + 52 © C                                                 |
| Impedance                                     | 50 Ohm                                                              |

## **Outline Drawing**



All dimensions are in inches

## Need More Help? Need a Variant of This Product?

Contact Mercury's RF & Microwave engineering team at rf.microwave@mrcy.com or visit www.mrcy.com/rf for a detailed listing of RF and Microwave products.