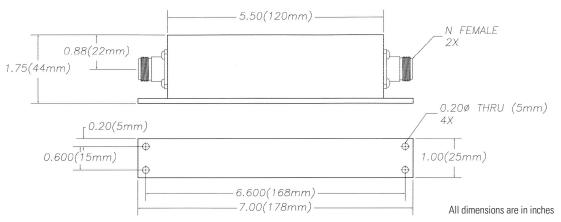

## Band-Pass Filter U1974

| Parameter            | Value                     |
|----------------------|---------------------------|
| Passband             | 30 to 88 MHz              |
| Insertion Loss       | 1.0 dB                    |
| VSWR                 | 1.5:1                     |
| Rejection            | 15 dB @ 27.5 and 96 MHz   |
| Rejection            | 60 dB from 0.1 to 20 MHz  |
| Rejection            | 60 dB from 155 to 880 MHz |
| Power Handling       | 75 Watts                  |
| OperatingTemperature | -20 to +85C               |
| Connectors           | "N" Female                |
| Package Size         | 1.0" x 1.75" x 5.5"       |

## **Outline Drawing**